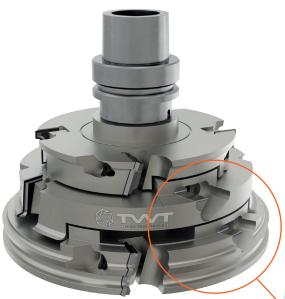

# Toiles the multipurpose cylindrical insert

## Increases production efficiency by completing multiple production passages by using one single insert

Higher efficiency by saving time in the assembly/disassembly phases and ultra-high precision are the benefits offered by *Foil RS*, the new cylindrical Widia insert assembled in radial frontal position that can replace up to three different processing applications carried out using traditional inserts (radius knives, groovers and spurs).

#### 1 Efficiency in production

- Can be used on both TWT high-speed cutting tools. Laser, S and Laser, HP:
- Made entirely of Widia (cemented carbide) that provides greater resistance and longer life
- Shorter replacement times
- Better chip clearance thanks to careful study of angles and exhausts
- Lower noise thanks to the tool's more compact shape

#### **3** Easier and faster maintenance

- The radial installation of the cylindrical insert allows greater accessibility for accurate and fast cleaning. The screw is positioned so as not to be invested by chip clearance
- Simplified insert replacement thanks to the wedge-controlled 'expulsion' system
- Insert's self-centering positioning system. To be installed, the insert is simply pressed in to make it achieve the exact radial position.