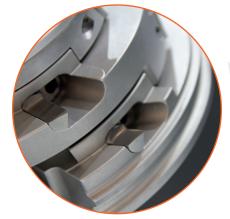

#### **3** Easier and faster maintenance

- The radial installation of the cylindrical insert allows greater accessibility for accurate and fast cleaning. The screw is positioned so as not to be invested by chip clearance
- Simplified insert replacement thanks to the wedge-controlled 'expulsion' system
- Insert's self-centering positioning system. To be installed, the insert is simply pressed in to make it achieve the exact radial position.

### With Foiles you get:

- **1** Multiple processing operations using one single insert
- 2 Lower maintenance costs
- **3** Fast replacement with one positioning procedure
- 4 Better chip clearance and excellent surface finish
- 5 A simpler, easy to use and flexible insert system that makes production more efficient