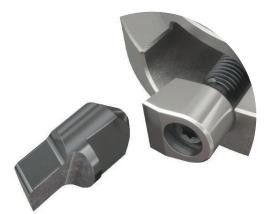

#### 1 Efficiency in production

- Can be used on both TWT high-speed cutting tools. Laser, S and Laser, HP:
- Made entirely of Widia (cemented carbide) that provides greater resistance and longer life
- Shorter replacement times
- Better chip clearance thanks to careful study of angles and exhausts
- Lower noise thanks to the tool's more compact shape

#### **2** Reliability and Quality

- New geometry designed to guarantee optimal finish
- Allows for up to 2 sharpenings

#### **3** Easier and faster maintenance

- The radial installation of the cylindrical insert allows greater accessibility for accurate and fast cleaning. The screw is positioned so as not to be invested by chip clearance
- Simplified insert replacement thanks to the wedge-controlled 'expulsion' system
- Insert's self-centering positioning system. To be installed, the insert is simply pressed in to make it achieve the exact radial position.