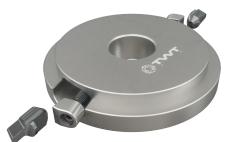

#### **3** Easier and faster maintenance

- The radial installation of the cylindrical insert allows greater accessibility for accurate and fast cleaning. The screw is positioned so as not to be invested by chip clearance
- Simplified insert replacement thanks to the wedge-controlled 'expulsion' system
- Insert's self-centering positioning system. To be installed, the insert is simply pressed in to make it achieve the exact radial position.

### With Foiles you get:

- **1** Multiple processing operations using one single insert
- 2 Lower maintenance costs
- **3** Fast replacement with one positioning procedure
- 4 Better chip clearance and excellent surface finish
- 5 A simpler, easy to use and flexible insert system that makes production more efficient