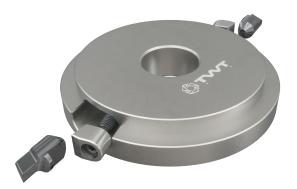

# Toiles the multipurpose cylindrical insert

## Increases production efficiency by completing multiple production passages by using one single insert

Higher efficiency by saving time in the assembly/disassembly phases and ultra-high precision are the benefits offered by *Foil RS*, the new cylindrical Widia insert assembled in radial frontal position that can replace up to three different processing applications carried out using traditional inserts (radius knives, groovers and spurs).

#### 1 Efficiency in production

- Can be used on both TWT high-speed cutting tools. Laser, S and Laser, HP:
- Made entirely of Widia (cemented carbide) that provides greater resistance and longer life
- Shorter replacement times
- Better chip clearance thanks to careful study of angles and exhausts
- Lower noise thanks to the tool's more compact shape

#### **2** Reliability and Quality

- New geometry designed to guarantee optimal finish
- Allows for up to 2 sharpenings

#### **3** Easier and faster maintenance

- The radial installation of the cylindrical insert allows greater accessibility for accurate and fast cleaning. The screw is positioned so as not to be invested by chip clearance
- Simplified insert replacement thanks to the wedge-controlled 'expulsion' system
- Insert's self-centering positioning system. To be installed, the insert is simply pressed in to make it achieve the exact radial position.